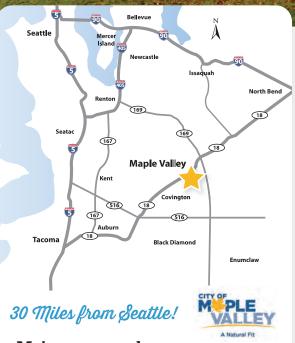

Located approximately 30 miles from Seattle and Tacoma, and approximately 25 miles from Sea-Tac Airport, the City enjoys close access to the I-5 and I-90 corridors. The City's transportation network includes SR169, SR167, SR18, and SR516. In addition to these existing major thoroughfares, multiple transportation upgrades are planned in association with the Master Planned Developments to enhance and optimize travel times.