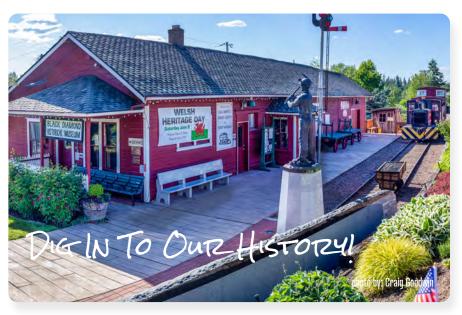

#### Take a step back in time and visit our museums

#### Maple Valley Historical Society & Museum:

22012 & 22024 SE 248th St. Maple Valley, WA 98038 425.432.3470 maplevalleyhistorical.com

#### Black Diamond Historical Society & Museum: 32627 Railroad Ave. Black Diamond, WA 98010 360.886.2142 blackdiamondmuseum.org

# Industry and Recreation in our Roots!

The area was settled in 1879 by three men who were improving a trail and brought their families in. The town's early history mainly had to do with coal and lumber milling to build homes, and a railroad which ran through the town. Coal was brought in from Black Diamond to the south, but the town itself also mined coal from Cedar Mountain. The mine was used as late as 1947.