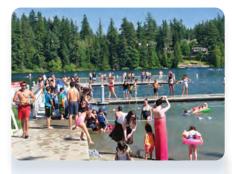

#### Lake Wilderness Swim Beach & Beach House

The beach at Lake Wilderness Park is open to swimming with on-duty lifeguards during the summer from noon-7pm. The Beach House was newly constructed in 2018. This wonderful building features expanded restroom facilities, a family changing room, and lifeguard station. You can also enjoy snacks and refreshments at the Beach House Concession Stand, and rent a paddle board or kayak at the expanded boar rental facility. The beach at Lake Wilderness is the place to be during the Summer.