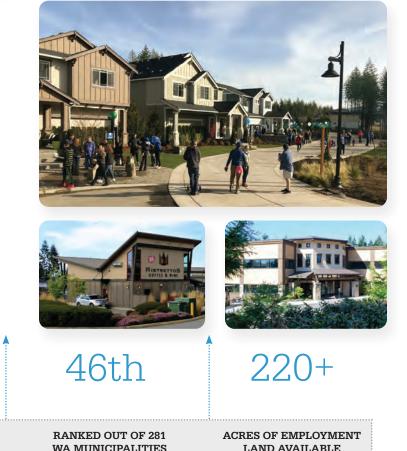

The City is one of the fastest growing market areas in Washington State. From 2000 to 2021, the City grew nearly 98.1% during that period. The population is 28,920 and has been ranked 11th Safest City in Washington. The City currently ranks #46 out of 281 municipalities in the State for population size.

It's a great place for businesses like:

- Outdoor Recreation
- Education
- Technology
- Life Sciences
- Medical
- Manufacturing

Area amenities are strong:

- 220+ acres of employment land available
- Responsive and business-friendly permitting
- Easy access to the Ports of Seattle and Tacoma
- Highly-rated Tahoma School District
- Proximity to outdoor recreation and regional trail network
- City population: 29,612; Median household income \$126,213