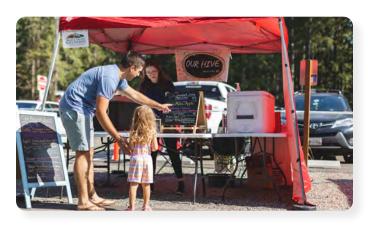

#### Maple Valley Farmers' Market

The Maple Valley Farmers Market is held Saturdays, 9am to 2pm at Legacy Site. The 2023 Market Season runs consecutive Saturdays from May 6th to September 30th. The Harvest Market will run on October 30 and November 6 and the Holiday Market will run on December 4 and 11. 70+ vendors offering Washington State seasonal farm and ranch products along with other local artisans and craftspeople. 206.849.0205 25719 MV-BD Road SE Maple Valley, WA 98038 maplevalleyfarmersmarket.com