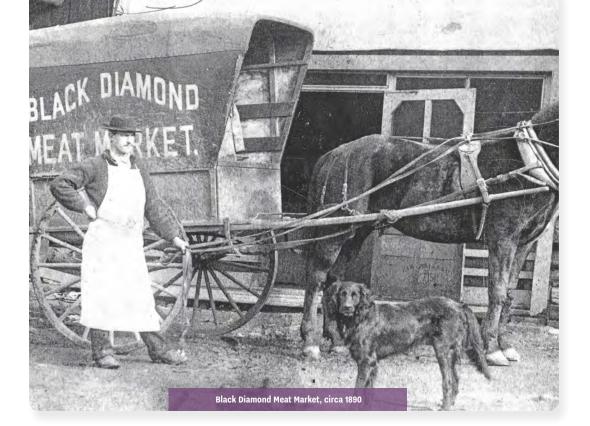

# Industry and Recreation in our Roots!

The area was settled in 1879 by three men who were improving a trail and brought their families in. The town's early history mainly had to do with coal and lumber milling to build homes, and a railroad which ran through the town. Coal was brought in from Black Diamond to the south, but the town itself also mined coal from Cedar Mountain. The mine was used as late as 1947.