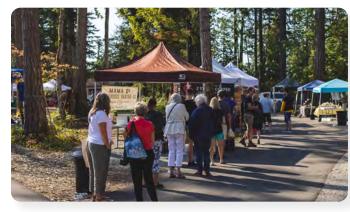

#### Maple Valley Farmers' Market

The Maple Valley Farmers Market is held Saturdays, 9am to 2pm at Legacy Site. The 2023 Market Season runs consecutive Saturdays from May 6th to September 30th. The Harvest Market will run on October 30 and November 6 and the Holiday Market will run on December 4 and 11. 70+ vendors offering Washington State seasonal farm and ranch products along with other local artisans and craftspeople. 206.849.0205 25719 MV-BD Road SE Maple Valley, WA 98038 maplevalleyfarmersmarket.com