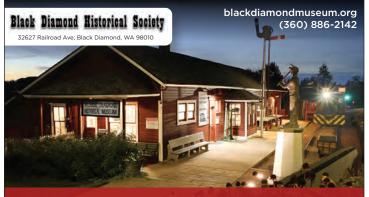

#### Black Diamond Historical Society & Museum: 32627 Railroad Ave. Black Diamond, WA 98010 360.886.2142 blackdiamondmuseum.org

#### Black Diamond Historical Museum

Black Diamond Historical Society was formed in 1976 by a small group who wanted to preserve a little bit of America right at home. Restoration of the depot began shortly thereafter and the Museum opened on June 6, 1982, in a gala celebration honoring the one-hundredth birthday of Black Diamond. Since the opening day, people from all over the world appear on the guest register and have enjoyed going back in time when "Coal was king." The Honor Garden, a memorial for coal miners is located next to the depot. The museum hosts a number of events and presentations throughout the year.

32627 Railroad Ave Black Diamond, WA 98010 **blackdiamondmuseum.org** 