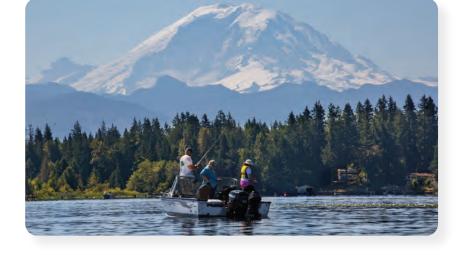

**Polar Bear Plunge** Lake Sawyer Boat Launch Park January 1

Annual Hooked on Fishing Opening Day on Lake Wilderness Fishing Derby April 26th - 27th

Wacky & Wild Golf Challenge July 17th

Annual Chamber Gala September 20th

Start getting ready for the 2024 Fishing Derby!

at Lake Wilderness Park April 26-27, 2024

- Camping in the Park
- Kids Fish Pen
- Fishermens Breakfast & more

Find Fishing Derby details online: maplevalleychamber.org/events/hooked-on-fishing