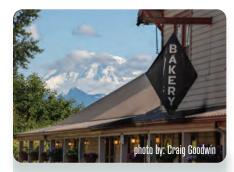

#### Black Diamond Bakery

Established in 1902, the Bakery became famous after many years of baking bread in their "Old Brick Oven". People came from miles around to purchase hot bread and bakery supplies from the oven daily.

Now an award-winning bakery and restaurant, they feature delicious breakfast fare and amazing baked goods.

On clear days you'll enjoy a great view of Mt. Rainier while your dine!

32805 Railroad Ave. Black Diamond WA 98010 **blackdiamondbakery.com** 