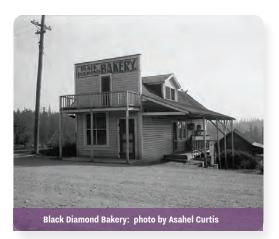

#### Black Diamond Bakery

Established in 1902, the Bakery became famous after many years of baking bread in their "Old Brick Oven". People came from miles around to purchase hot bread and bakery supplies from the oven daily.

Now an award-winning bakery and restaurant, they feature delicious breakfast fare and amazing baked goods.

On clear days you'll enjoy a great view of Mt. Rainier while your dine!

32805 Railroad Ave. Black Diamond WA 98010 **blackdiamondbakery.com** 